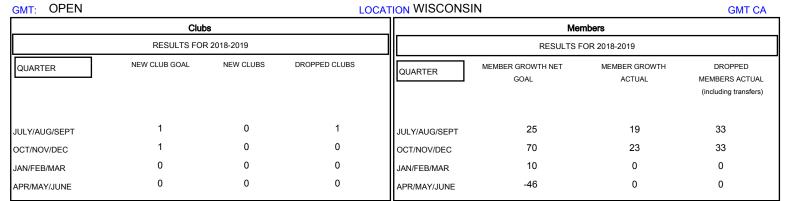

## MONTHLY MEMBERSHIP PROGRESS REPORT

## District 27 A2

Results as of: 12/31/2018







| DROPPED CLUBS: 1  DROPPED MEMBERS |    | 13 CLUBS OF 41 ADDED 1 OR MORE NEW MEMBERS | GENDER DISTRIBUTION  MALE 1,155 (82.86%)  FEMALE 239 (17.14%)  Women Percentage Fiscal Year Goal: 20% |     |
|-----------------------------------|----|--------------------------------------------|-------------------------------------------------------------------------------------------------------|-----|
| DECEASED                          | 7  | CLICK HERE FOR CUMULATIVE  MEMBERSHIP DATA | TOTAL FAMILY UNIT MEMBERS                                                                             | 154 |
| CLUB CANCELLED                    | 10 |                                            |                                                                                                       | 70  |
|