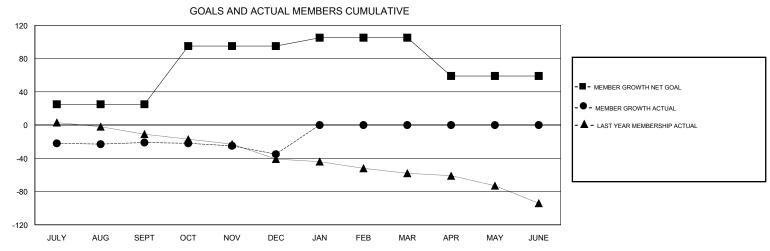

## MONTHLY MEMBERSHIP PROGRESS REPORT

## District 27 A2

Results as of: 12/31/2018







| DROPPED CLUBS: 1  DROPPED MEMBERS |    | 13 CLUBS OF 41 ADDED 1 OR MORE NEW MEMBERS | GENDER DISTRIBUTION  MALE 1,155 (82.86%)  FEMALE 239 (17.14%)  Women Percentage Fiscal Year Goal: 20% |     |
|-----------------------------------|----|--------------------------------------------|-------------------------------------------------------------------------------------------------------|-----|
| DECEASED                          | 7  | CLICK HERE FOR CUMULATIVE  MEMBERSHIP DATA | TOTAL FAMILY UNIT MEMBERS                                                                             | 154 |
| CLUB CANCELLED                    | 10 |                                            |                                                                                                       | 70  |
| OTHE